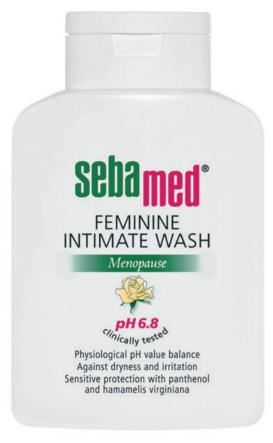

## FEMININE INTIMATE WASH pH 6.8

Menopause

200 ml

- Supports and protects the natural barrier function of the skin's acid mantle
- With the pH value of 6.8 of healthy skin

## **Product features:**

- Mild cleansing for reliable hygiene with a gentle naturally based wash active compound
- Adjusted to the pH value of 6.8 of the genital acid mantle, which is particularly indicated during menopause
- For protection against pathogenic micro-organisms
- Contributes to maintaining the physiological equilibrium of the mucous ecosystem
- Natural calming and regenerative properties of hamamelis virginiana combined with panthenol alleviate irritation and restore the physiological environment of the vulva
- 100% soap and alkali free

## **Indications:**

- Optimal feminine hygiene at the on-set of menopause
- Gentle intimate hygiene by dryness of the vulva
- Adequate therapy-supportive intimate hygiene
- Gynaecologically tested